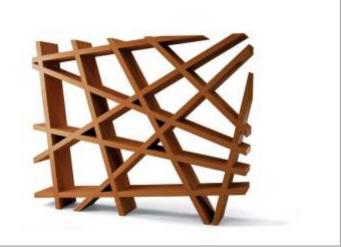

# Brahmi

Model no: 101 Model type: Designer Panel options: WPC PVC

Surface options: HPL, Paint, PU, Duco, UV, Digi Print, Acrylic, Varnish, Melamine