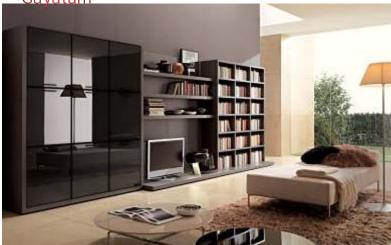

### Gavatam

Model no: 127 Model type: Regular Panel options: WPC PVC

Surface options: HPL, Paint, PU, Duco, UV, Digi Print, Acrylic, Varnish, Melamine