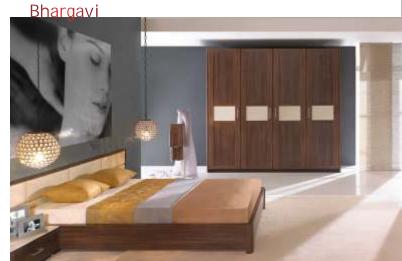

rint, Acrylic, Varnish, Melamine



Model no: 550

Model type: One counter kitchen Panel options: WPC PVC

Surface options: HPL, Paint, PU, Duco, UV, Digi Print, Acrylic, Varnish, Melamine



Model no: 568

Model type: L Shape kitchen Panel options: WPC PVC Surface options: HPL, Paint, PU, Duco, UV, Digi Print, Acrylic, Varnish, Melamine



Model no: 513 Model type: Island kitchen Panel options: WPC PVC Surface options: HPL, Paint, PU, Duco, UV, Digi Print, Acrylic, Varnish, Melamine



Model no: 537 Model type: L Shape kitchen Panel options: WPC PVC

Surface options: HPL, Paint, PU, Duco, UV, Digi Print, Acrylic, Varnish, Melamine





Varunavi

Model no: 307 Model type: Traditional

Panel options: WPC PVC Surface options: HPL, Paint, PU, Duco, UV, Digi Print, Acrylic, Varnish, Melamine



Model no: 312 Model type: Traditional Panel options: WPC PVC

Surface options: HPL, Paint, PU, Duco, UV, Digi Print, Acrylic, Varnish, Melamine

Kuber



Model no: 316

Model type: Modern Panel options: WPC PVC Surface options: HPL, Paint, PU, Duco, UV, Digi Print, Acrylic, Varnish, Melamine



Model no: 330

Model type: Modern Panel options: WPC PVC Surface options: HPL, Paint, PU, Duco, UV, Digi Print, Acrylic, Varnish, Melamine

Shrilaxmi



Model no: 328 Model type: Traditional Panel options: WPC PVC Surface options: HPL, Paint, PU, Duco, UV, Digi Print, Acrylic, Varnish, Melamine



Model no: 310 Model type: Modern Panel options: WPC PVC

Surface options: HPL, Paint, PU, Duco, UV, Digi Print, Acrylic, Varnish, Melamine





# Brahmi



Model no: 101 Model type: Designer Panel option