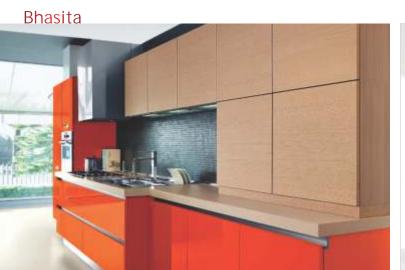

Model no: 537 Model type: L Shape kitchen Panel options: WPC PVC

Surface options: HPL, Paint, PU, Duco, UV, Digi Print, Acrylic, Varnish, Melamine

Varunavi

Model no: 307 Model type: Traditional

Panel options: WPC PVC Surface options: HPL, Paint, PU, Duco, UV, Digi Print, Acrylic, Varnish, Melamine