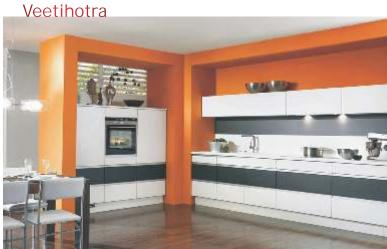

Model no: 537 Model type: L Shape kitchen Panel options: WPC PVC

Surface options: HPL, Paint, PU, Duco, UV, Digi Print, Acrylic, Varnish, Melamine

Varunavi

Model no: 307 Model type: Traditional

Panel options: WPC PVC Surface options: HPL, Paint, PU, Duco, UV, Digi Print, Acrylic, Varnish, Melamine