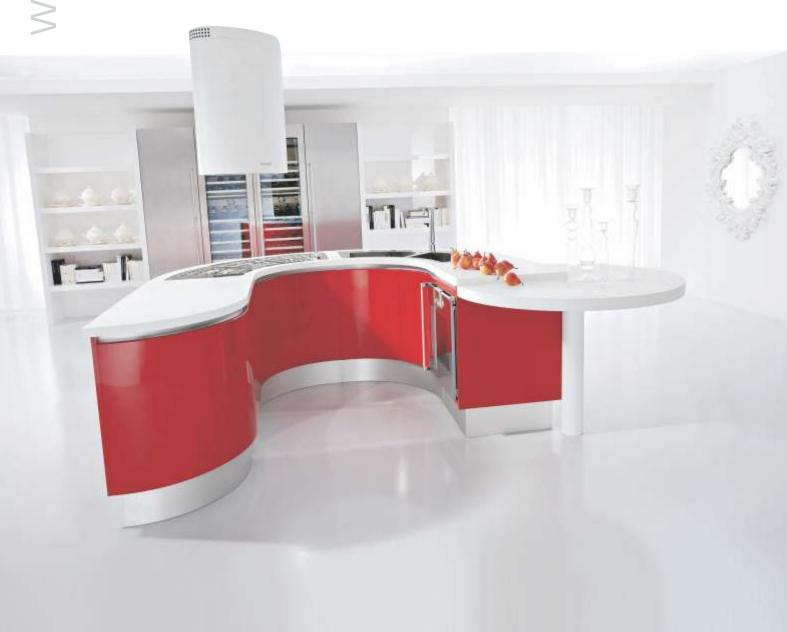

Model no: 568

Model type: L Shape kitchen Panel options: WPC PVC Surface options: HPL, Paint, PU, Duco, UV, Digi Print, Acrylic, Varnish, Melamine

Model no: 513 Model type: Island kitchen Panel options: WPC PVC Surface options: HPL, Paint, PU, Duco, UV, Digi Print, Acrylic, Varnish, Melamine