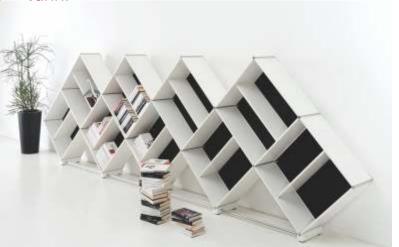

# Saarada

Model no: 107 Model type: Regular Panel options: WPC PVC

Surface options: HPL, Paint, PU, Duco, UV, Digi Print, Acrylic, Varnish, Melamine