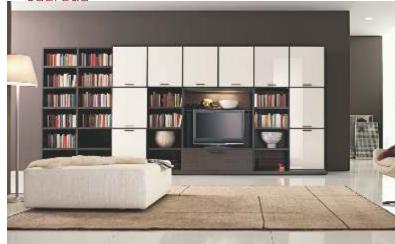

### Vanni

Model no: 106 Model type: Designer Panel options: WPC PVC Surface options: HPL, Paint, PU, Duco, UV, Digi Print, Acrylic, Varnish, Melamine