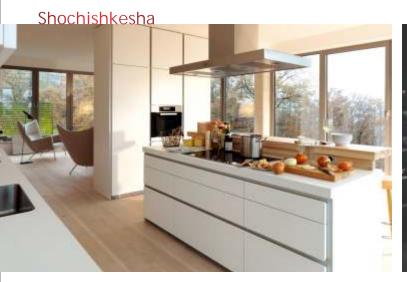

Model no: 568

Model type: L Shape kitchen Panel options: WPC PVC Surface options: HPL, Paint, PU, Duco, UV, Digi Print, Acrylic, Varnish, Melamine

Model no: 513 Model type: Island kitchen Panel options: WPC PVC Surface options: HPL, Paint, PU, Duco, UV, Digi Print, Acrylic, Varnish, Melamine