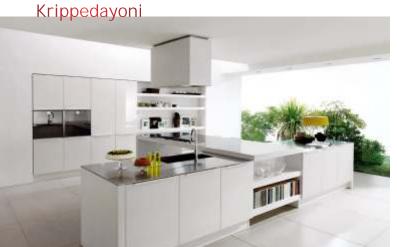

Model no: 568

Model type: L Shape kitchen Panel options: WPC PVC Surface options: HPL, Paint, PU, Duco, UV, Digi Print, Acrylic, Varnish, Melamine

Model no: 513 Model type: Island kitchen Panel options: WPC PVC Surface options: HPL, Paint, PU, Duco, UV, Digi Print, Acrylic, Varnish, Melamine