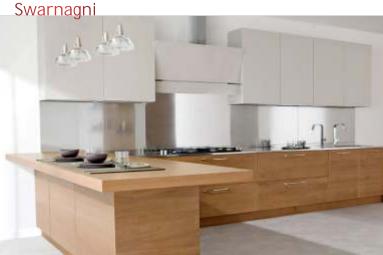

Model no: 568

Model type: L Shape kitchen Panel options: WPC PVC Surface options: HPL, Paint, PU, Duco, UV, Digi Print, Acrylic, Varnish, Melamine

Model no: 513 Model type: Island kitchen Panel options: WPC PVC Surface options: HPL, Paint, PU, Duco, UV, Digi Print, Acrylic, Varnish, Melamine