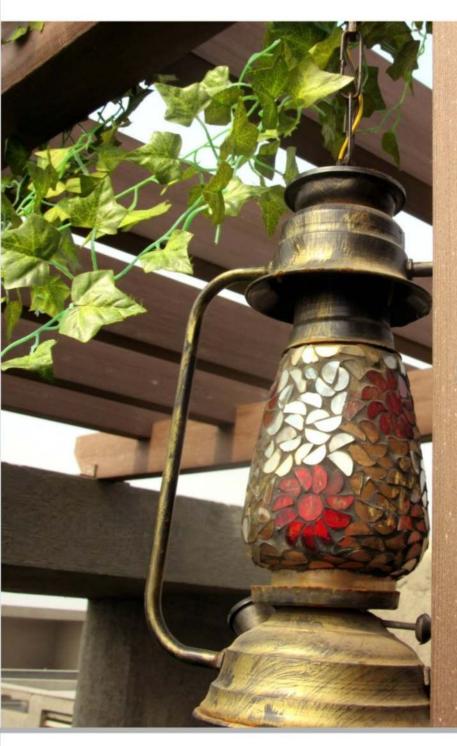

#### WPC PERGOLAS

A turnkey installation with all WPC Pergolas, WPC Gazebos, WPC Flooring, WPC Cladding, WPC Ceiling, WPC wall paneling & WPC Wall Fencing. WPC Glass house installed as a complete enclosed room with AC & ceiling decoration with Glass walls.