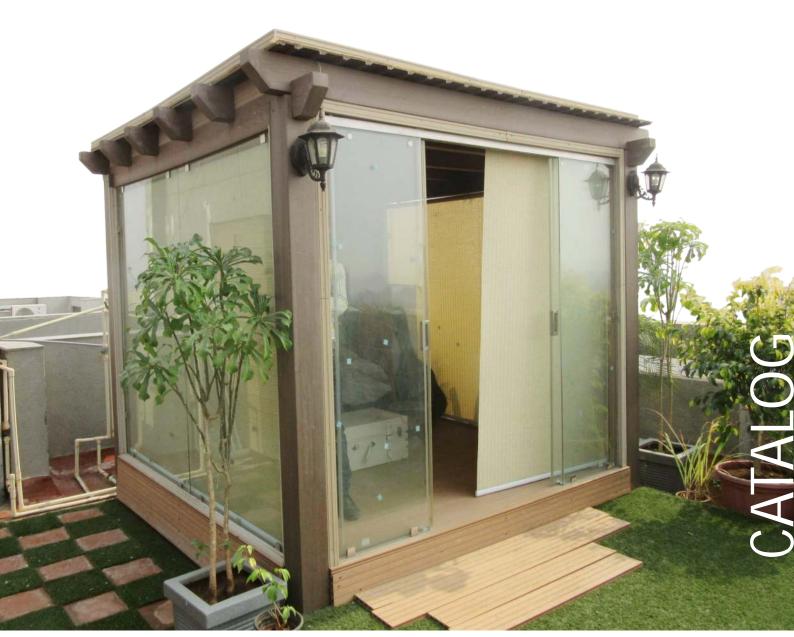

#### WPC GLASS HOUSE

A turnkey installation with all WPC Pergolas, WPC Gazebos, WPC Flooring, WPC Cladding, WPC Ceiling, WPC wall paneling & WPC Wall Fencing. WPC Glass house installed as a complete enclosed room with AC & ceiling decoration with Glass walls.

#### WPC CEILING

A turnkey installation with all WPC Pergolas, WPC Gazebos, WPC Flooring, WPC Cladding, WPC Ceiling, WPC wall paneling & WPC Wall Fencing. WPC Glass house installed as a complete enclosed room with AC & ceiling decoration with Glass walls.

#### WPC DECK FLOOR

A turnkey installation with all WPC Pergolas, WPC Gazebos, WPC Flooring, WPC Cladding, WPC Ceiling, WPC wall paneling & WPC Wall Fencing. WPC Glass house installed as a complete enclosed room with AC & ceiling decoration with Glass walls.