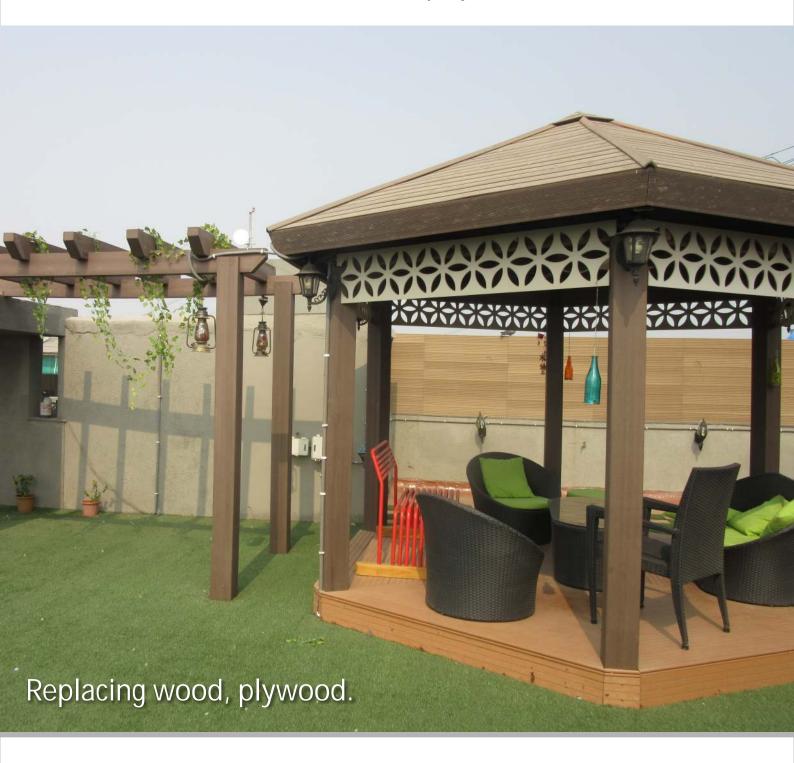

#### WPC PERGOLAS & GAZEBOS

A turnkey installation with all WPC Pergolas, WPC Gazebos, WPC Flooring, WPC Cladding, WPC Ceiling, WPC wall paneling & WPC Wall Fencing. WPC Glass house installed as a complete enclosed room with AC & ceiling decoration with Glass walls.

**Site:** Nirvana, Iscon river side, Sabarmati river front, Ahmedabad. **Architect:** Aalay Designers, Ahmedabad.

Replacing wood, plywood.