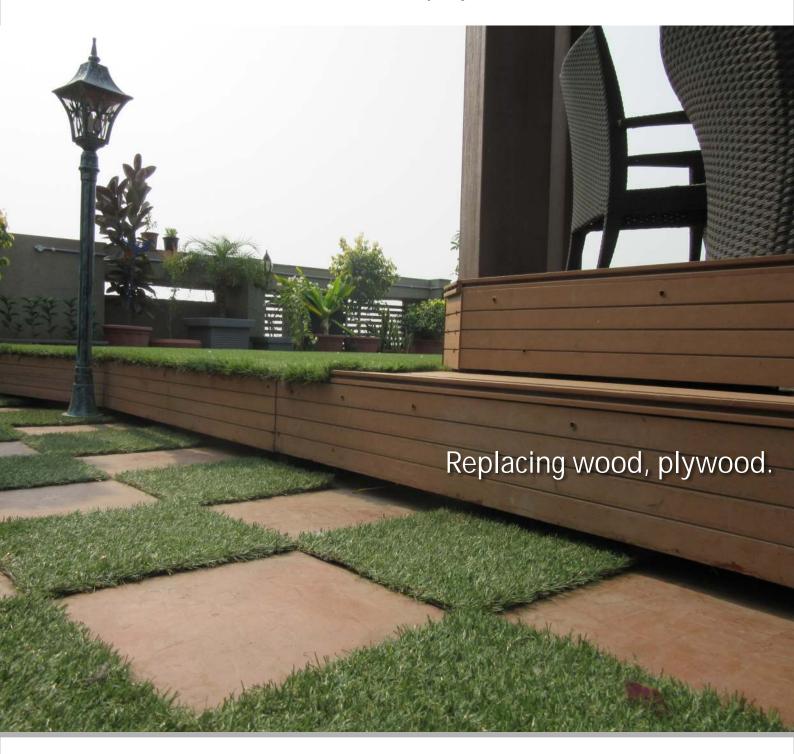

Site: Nirvana, Iscon river side, Sabarmati river front, Ahmedabad. Architect: Aalay Designers, Ahmedabad.

Replacing wood, plywood.

**Site:** Nirvana, Iscon river side, Sabarmati river front, Ahmedabad. **Architect:** Aalay Designers, Ahmedabad.

Replacing wood, plywood.