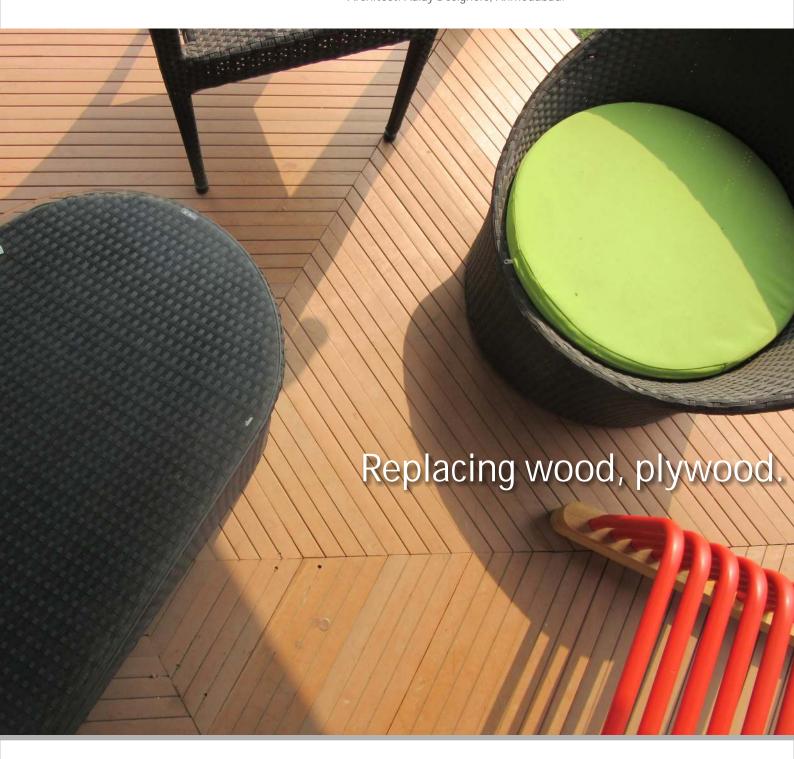

Site: Nirvana, Iscon river side, Sabarmati river front, Ahmedabad. Architect: Aalay Designers, Ahmedabad.

Replacing wood, plywood.