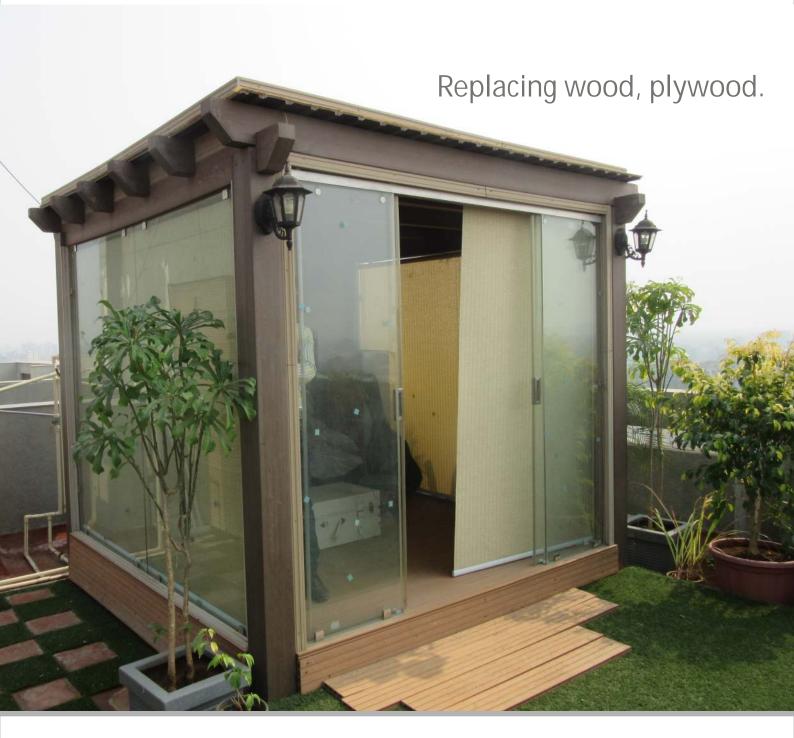

#### WPC GLASS HOUSE

A turnkey installation with all WPC Pergolas, WPC Gazebos, WPC Flooring, WPC Cladding, WPC Ceiling, WPC wall paneling & WPC Wall Fencing. WPC Glass house installed as a complete enclosed room with AC & ceiling decoration with Glass walls.