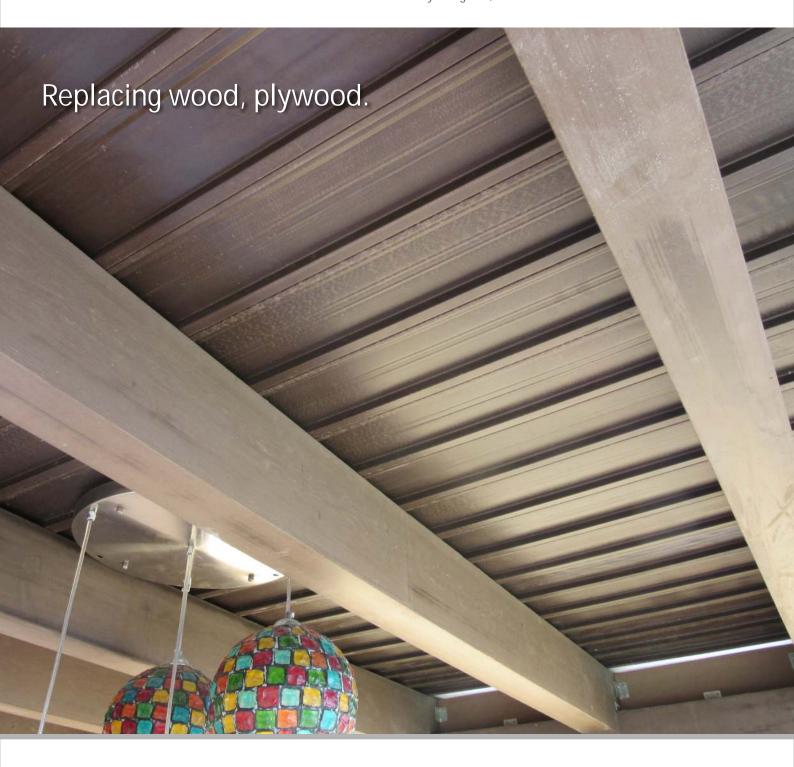

#### WPC CEILING

A turnkey installation with all WPC Pergolas, WPC Gazebos, WPC Flooring, WPC Cladding, WPC Ceiling, WPC wall paneling & WPC Wall Fencing. WPC Glass house installed as a complete enclosed room with AC & ceiling decoration with Glass walls.