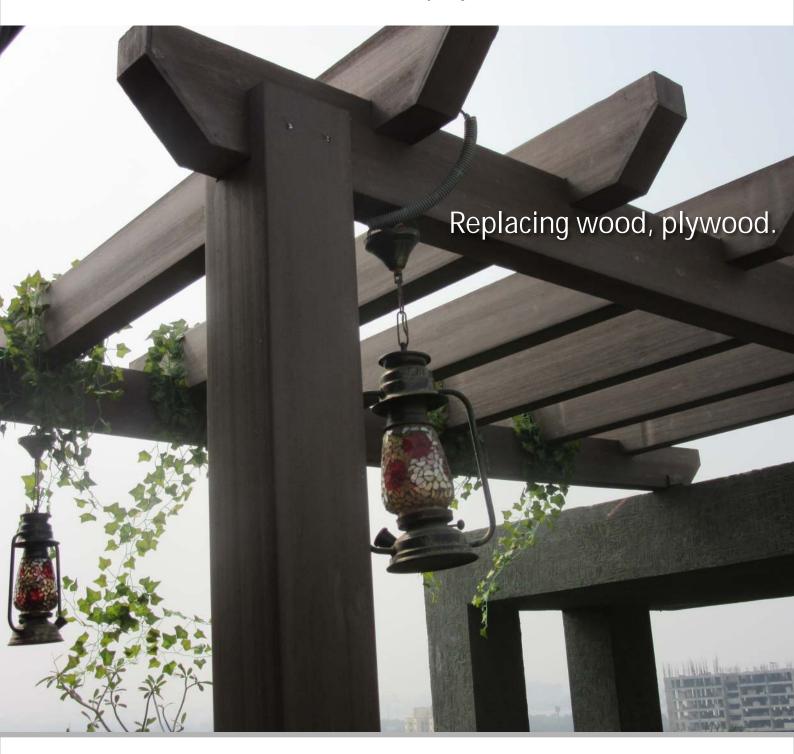

#### WPC PERGOLAS

A turnkey installation with all WPC Pergolas, WPC Gazebos, WPC Flooring, WPC Cladding, WPC Ceiling, WPC wall paneling & WPC Wall Fencing. WPC Glass house installed as a complete enclosed room with AC & ceiling decoration with Glass walls.