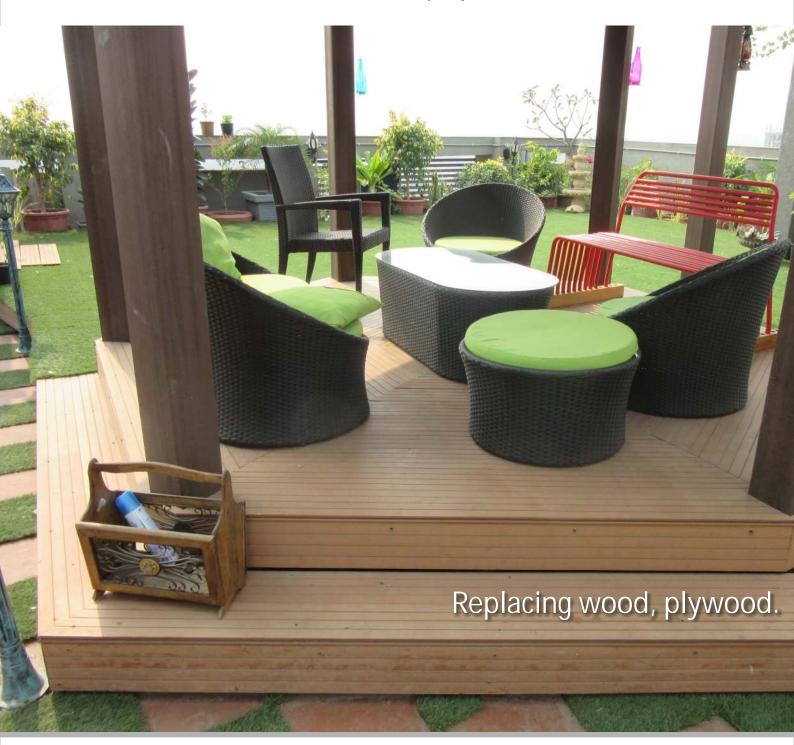

#### WPC DECK FLOOR

A turnkey installation with all WPC Pergolas, WPC Gazebos, WPC Flooring, WPC Cladding, WPC Ceiling, WPC wall paneling & WPC Wall Fencing. WPC Glass house installed as a complete enclosed room with AC & ceiling decoration with Glass walls.