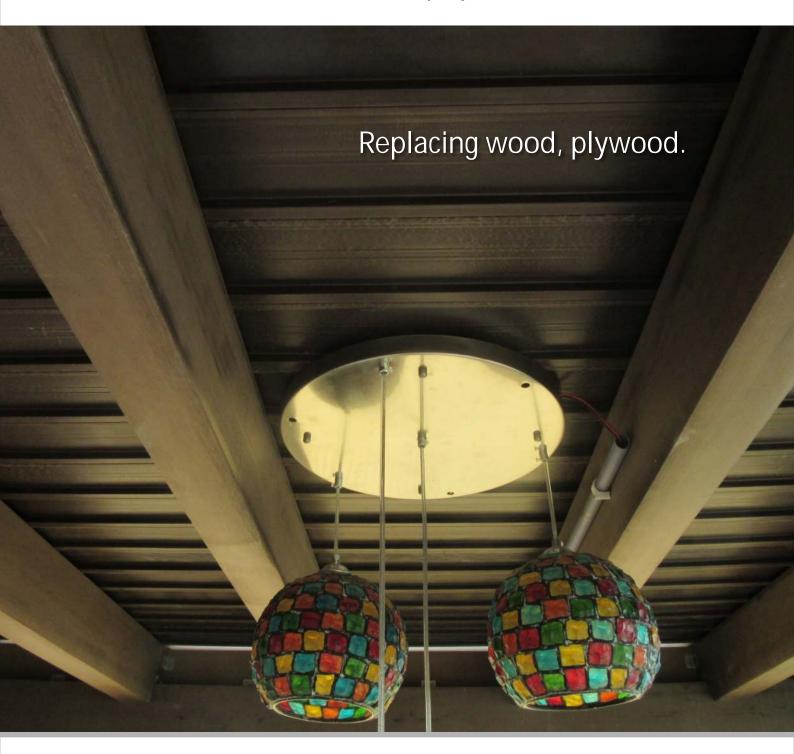

#### WPC CEILING

A turnkey installation with all WPC Pergolas, WPC Gazebos, WPC Flooring, WPC Cladding, WPC Ceiling, WPC wall paneling & WPC Wall Fencing. WPC Glass house installed as a complete enclosed room with AC & ceiling decoration with Glass walls.