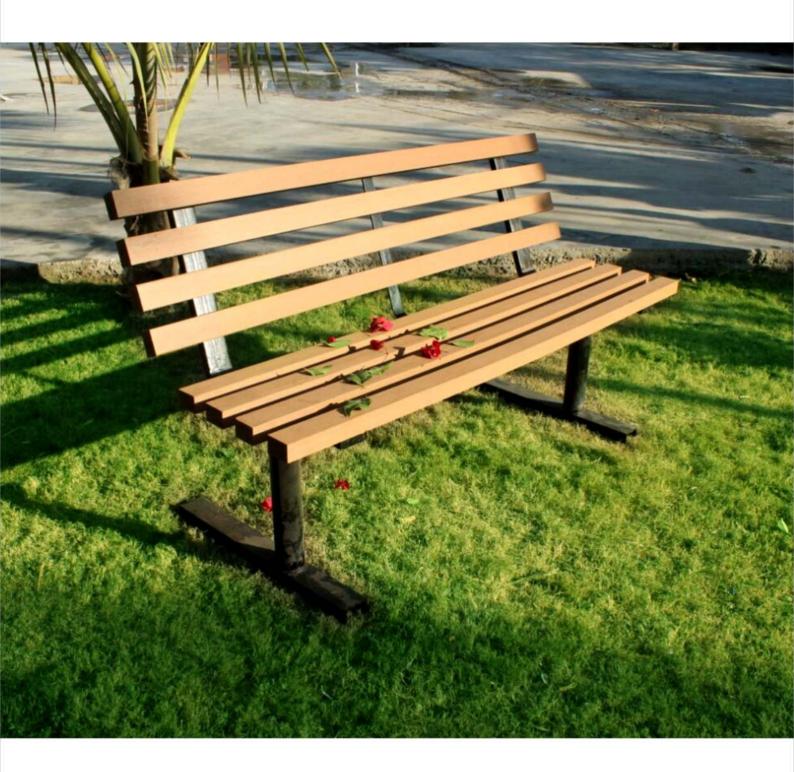

* Aalay Designers, Ahmedabad.



Replacing wood, plywood.













#### WPC GATE CLADDING

Site: Auberge Discovery Bay, Hongkong













#### **WPC DECKFLOOR & PERGOLA**

Product: Installed WPC DECKFLOOR on the platform developed over the waterbody for creating a outdoor dining lounge. WPC PERGOLA is installed to cover the roof – open to sky and this will be mounted with greenery on the top.

Project Site: 100 Acres @ Sanand, Ahmedabad, Gujarat.

Architect: JBR Nirman.









WPC BOARDS WPC DOOR FRAMES WPC DOORS WPC DECKING

PVC HPL GLOSS MATT MOLDED DOOR SKINS



Water



Termite Proof



Borer Proof



Fire Retardant



Recyclable











Line 1: +91.846 005 2427 Line 2: +91.846 000 2427 E: info@wpc-centre.com W: www.hardyplast.com





#### WPC LUMBERS for GARDEN BENCHES