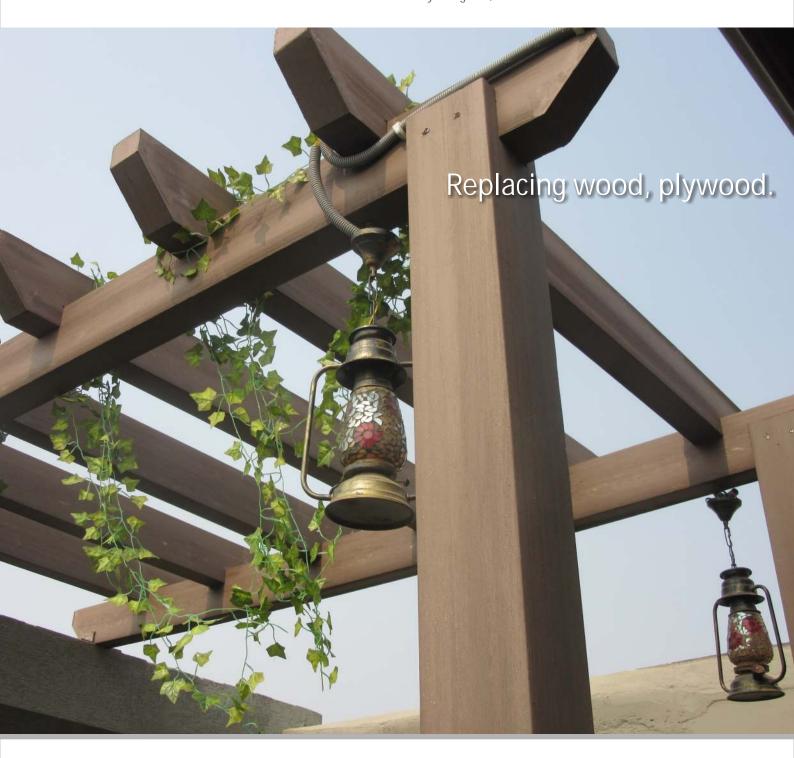

Site: Nirvana, Iscon river side, Sabarmati river front, Ahmedabad. Architect: Aalay Designers, Ahmedabad.

Replacing wood, plywood.

**Site:** Nirvana, Iscon river side, Sabarmati river front, Ahmedabad. **Architect:** Aalay Designers, Ahmedabad.

Replacing wood, plywood.