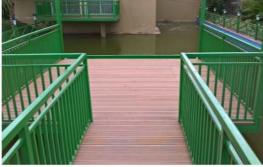

Site: Nirvana, Iscon river side, Sabarmati river front, Ahmedabad. Architect: Aalay Designers, Ahmedabad.

Replacing wood, plywood.

**Site:** Nirvana, Iscon river side, Sabarmati river front, Ahmedabad. **Architect:** Aalay Designers, Ahmedabad.

Replacing wood, plywood.