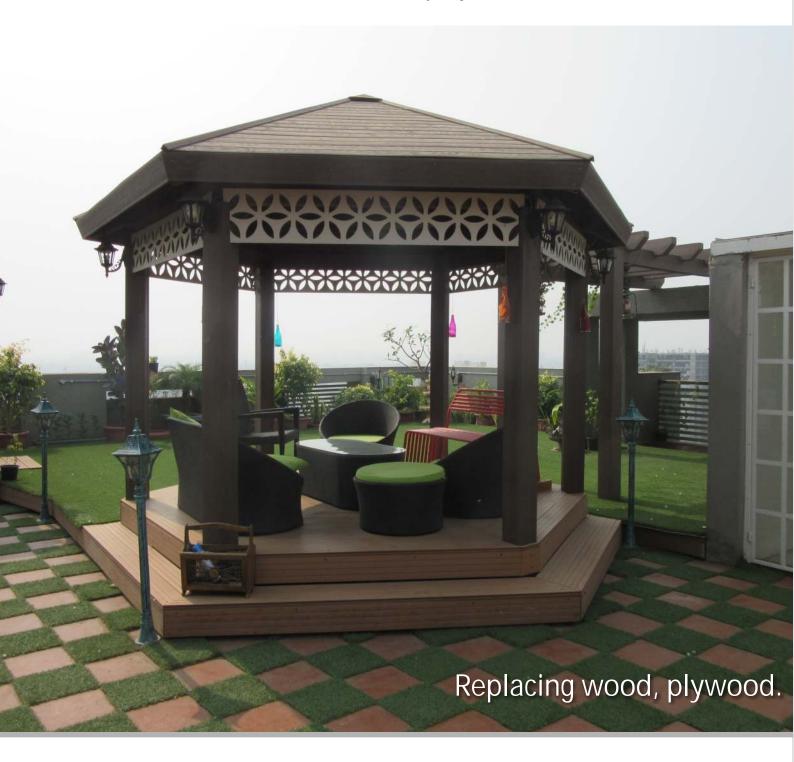

#### WPC PERGOLAS & GAZEBOS

A turnkey installation with all WPC Pergolas, WPC Gazebos, WPC Flooring, WPC Cladding, WPC Ceiling, WPC wall paneling & WPC Wall Fencing. WPC Glass house installed as a complete enclosed room with AC & ceiling decoration with Glass walls.

Site: Nirvana, Iscon river side, Sabarmati river front, Ahmedabad. Architect: Aalay Designers, Ahmedabad.

Replacing wood, plywood.