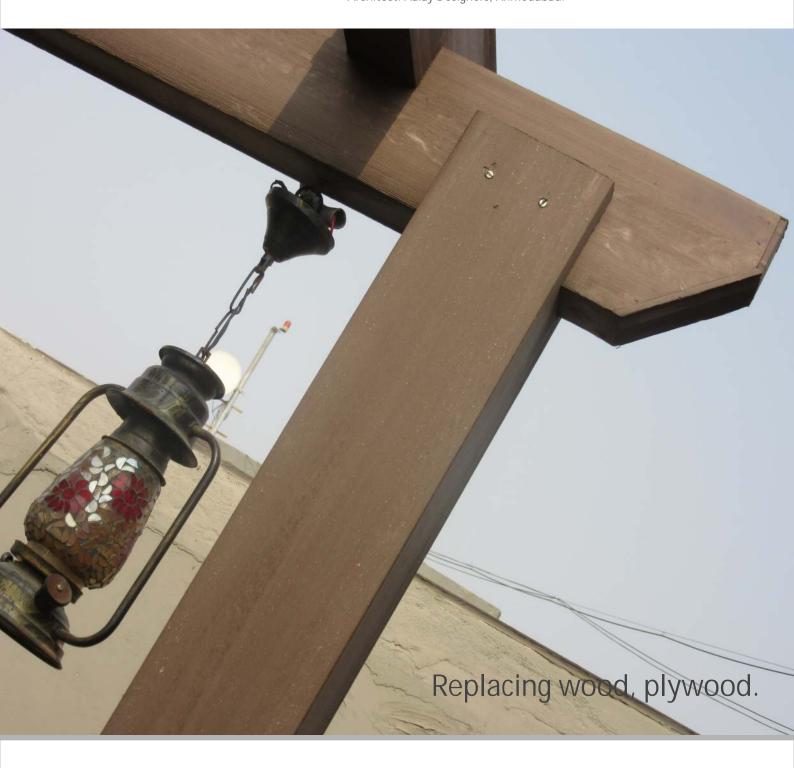

Site: Nirvana, Iscon river side, Sabarmati river front, Ahmedabad. Architect: Aalay Designers, Ahmedabad.

Replacing wood, plywood.

**Site:** Nirvana, Iscon river side, Sabarmati river front, Ahmedabad. **Architect:** Aalay Designers, Ahmedabad.

Replacing wood, plywood.