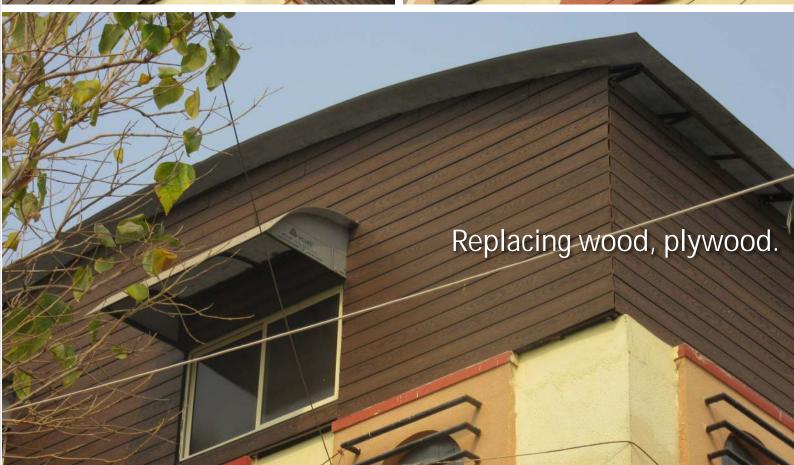

### **HARDYPLAST®**

WPC - replacing wood, plywood.

#### **OUTDOOR WPC INSTALLATIONS**





### WPC WALL CLADDING

Exterior wall cladding with WPC material, gives exotic touch of wood with embossed textures and hues on elevation. Site: Shreenath bungalows, Chandkheda, Ahmedabad. Architect: Vijay Mewada.















Line 1: +91.846 005 2427 Line 2: +91.846 000 2427 E: info@wpc-centre.com W: www.hardyplast.com



#### WPC PERGOLAS & GAZEBOS

A turnkey installation with all WPC Pergolas, WPC Gazebos, WPC Flooring, WPC Cladding, WPC Ceiling, WPC wall paneling & WPC Wall Fencing. WPC Glass house installed as a complete enclosed room with AC & ceiling decoration with Glass walls.















#### WPC PERGOLAS & GAZEBOS

A turnkey installation with all WPC Pergolas, WPC Gazebos, WPC Flooring, WPC Cladding, WPC Ceiling, WPC wall paneling & WPC Wall Fencing. WPC Glass house installed as a complete enclosed room with AC & ceiling decoration with Glass walls.













#### WPC PERGOLAS & GAZEBOS

A turnkey installation with all WPC Pergolas, WPC Gazebos, WPC Flooring, WPC Cladding, WPC Ceiling,