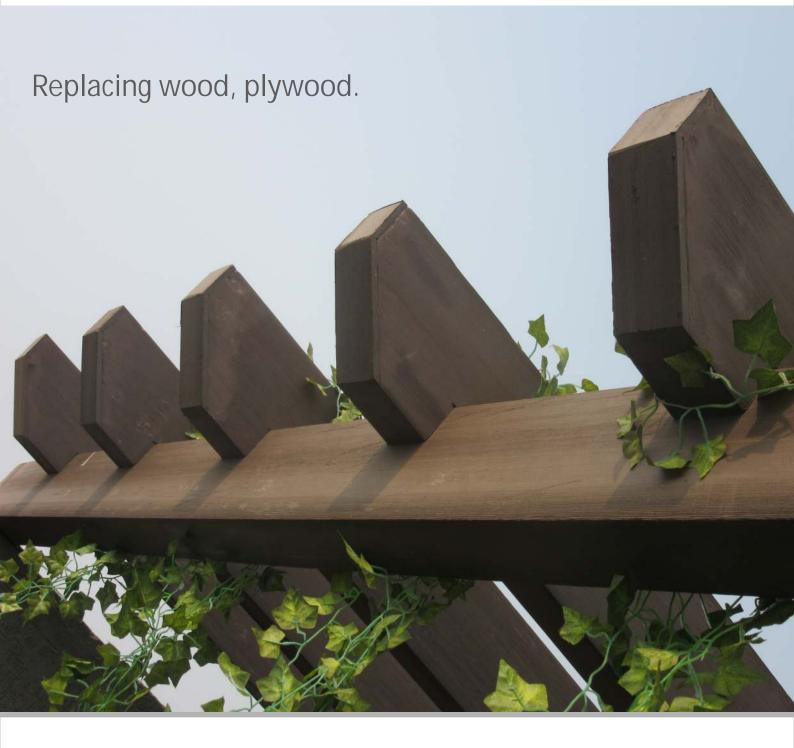

Site: Nirvana, Iscon river side, Sabarmati river front, Ahmedabad. Architect: Aalay Designers, Ahmedabad.

Replacing wood, plywood.

**Site:** Nirvana, Iscon river side, Sabarmati river front, Ahmedabad. **Architect:** Aalay Designers, Ahmedabad.

Replacing wood, plywood.