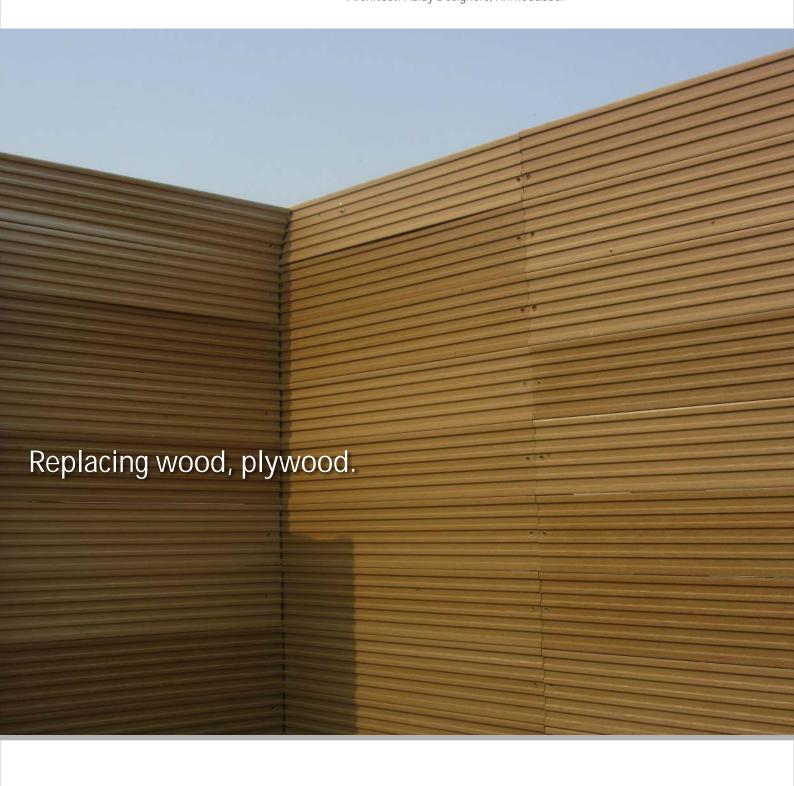

### WPC WALL CLADDING

Exterior wall cladding with WPC material, gives exotic touch of wood with embossed textures and hues on elevation. Site: Shreenath bungalows, Chandkheda, Ahmedabad. Architect: Vijay Mewada.