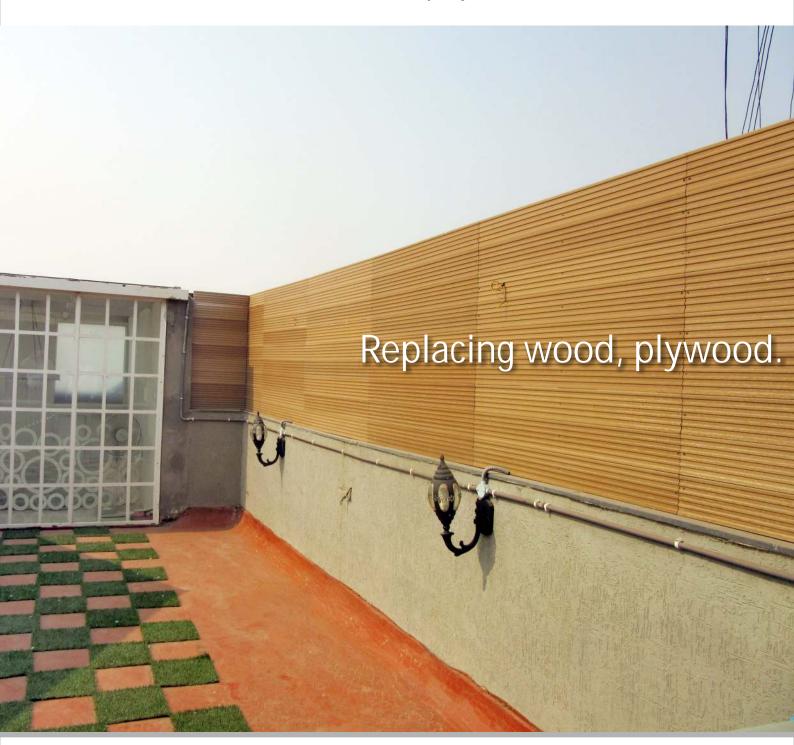

**Site:** Nirvana, Iscon river side, Sabarmati river front, Ahmedabad. **Architect:** Aalay Designers, Ahmedabad.

Replacing wood, plywood.