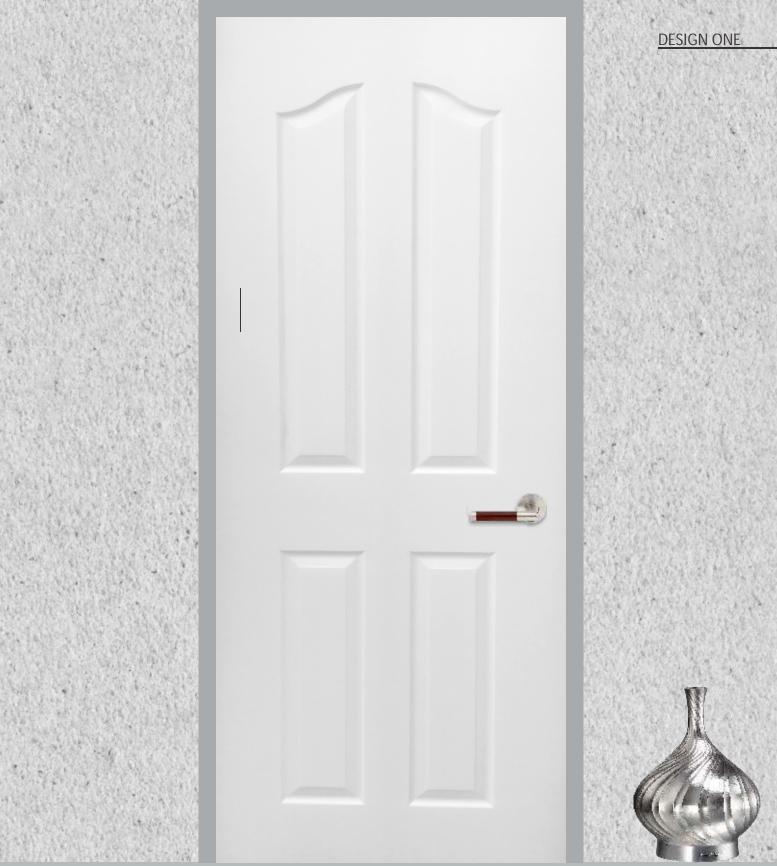

## MOULDED PVC SKINS - WHITE

Width range: 30 inch & 36 inch Length range: 72 inch to 96 inch Colour range: White, Grey, Brown, Ivory Exclusive 3 Designs | High Density Rigid PVC material | Paintable & Polishable surface Strong Surface hardness | Withstands chemicals Applications: Hotel Doors | Villa Doors | Internal & Bathroom Doors | Hospital Doors Target Markets: USA | Canada | Europe | Australia | Gulf countries

## MOULDED PVC SKINS - WHITE

Width range: 30 inch & 36 inch Length range: 72 inch to 96 inch Colour range: White, Grey, Brown, Ivory Exclusive 3 Designs | High Density Rigid PVC material | Paintable & Polishable surface Strong Surface hardness | Withstands chemicals

Applications: Hotel Doors | Villa Doors | Internal & Bathroom Doors | Hospital Doors Target Markets: USA | Canada | Europe | Australia | Gulf countries