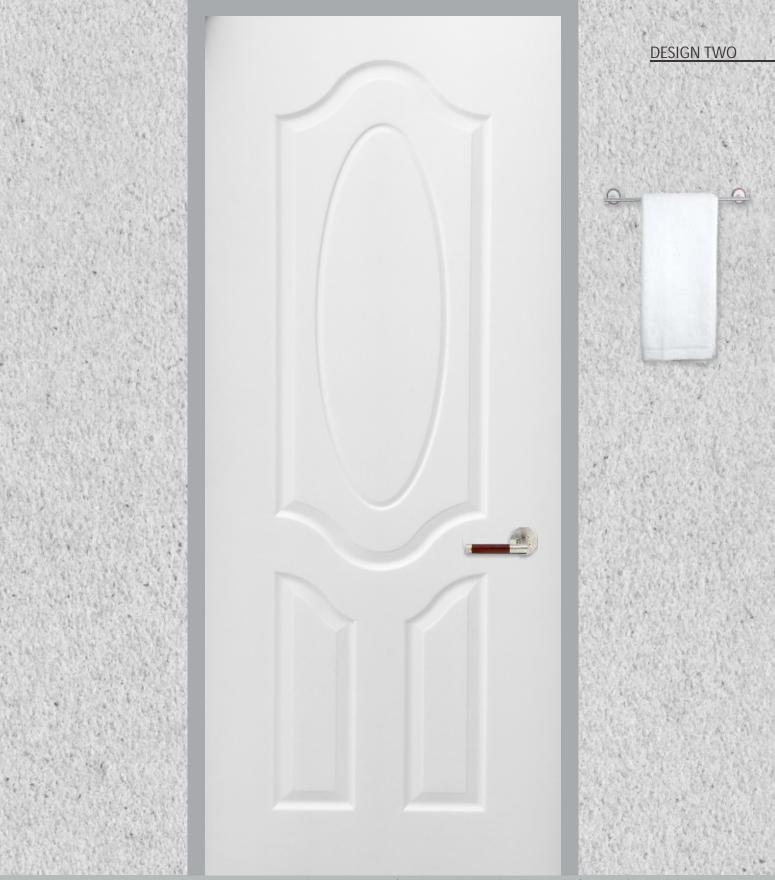

## MOULDED PVC SKINS - WHITE

Width range: 30 inch & 36 inch Length range: 72 inch to 96 inch Colour range: White, Grey, Brown, Ivory Exclusive 3 Designs | High Density Rigid PVC material | Paintable & Polishable surface Strong Surface hardness | Withstands chemicals

Applications: Hotel Doors | Villa Doors | Internal & Bathroom Doors | Hospital Doors Target Markets: USA | Canada | Europe | Australia | Gulf countries