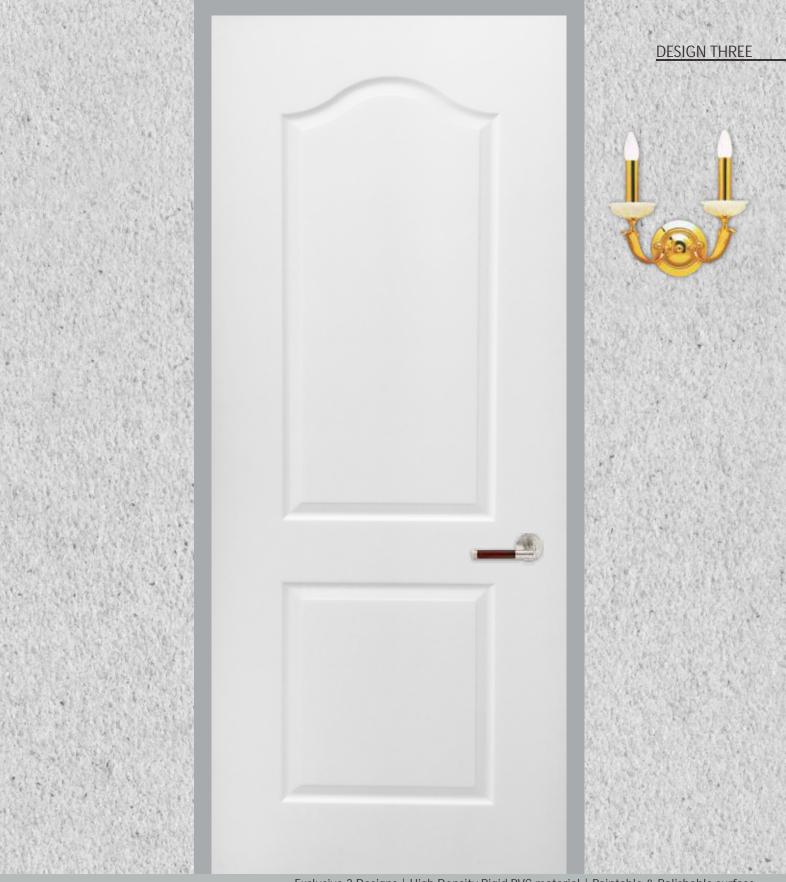

## MOULDED PVC SKINS - WHITE

Width range: 30 inch & 36 inch Length range: 72 inch to 96 inch Colour range: White, Grey, Brown, Ivory Exclusive 3 Designs | High Density Rigid PVC material | Paintable & Polishable surface Strong Surface hardness | Withstands chemicals Applications: Hotel Doors | Villa Doors | Internal & Bathroom Doors | Hospital Doors Target Markets: USA | Canada | Europe | Australia | Gulf countries

## MOULDED PVC SKINS - WHITE

Width range: 30 inch & 36 inch Length range: 72 inch to 96 inch Colour range: White, Grey, Brown, Ivory Exclusive 3 Designs | High Density Rigid PVC material | Paintable & Polishable surface Strong Surface hardness | Withstands chemicals

Applications: Hotel Doors | Villa Doors | Internal & Bathroom Doors | Hospital Doors Target Markets: USA | Canada | Europe | Australia | Gulf countries